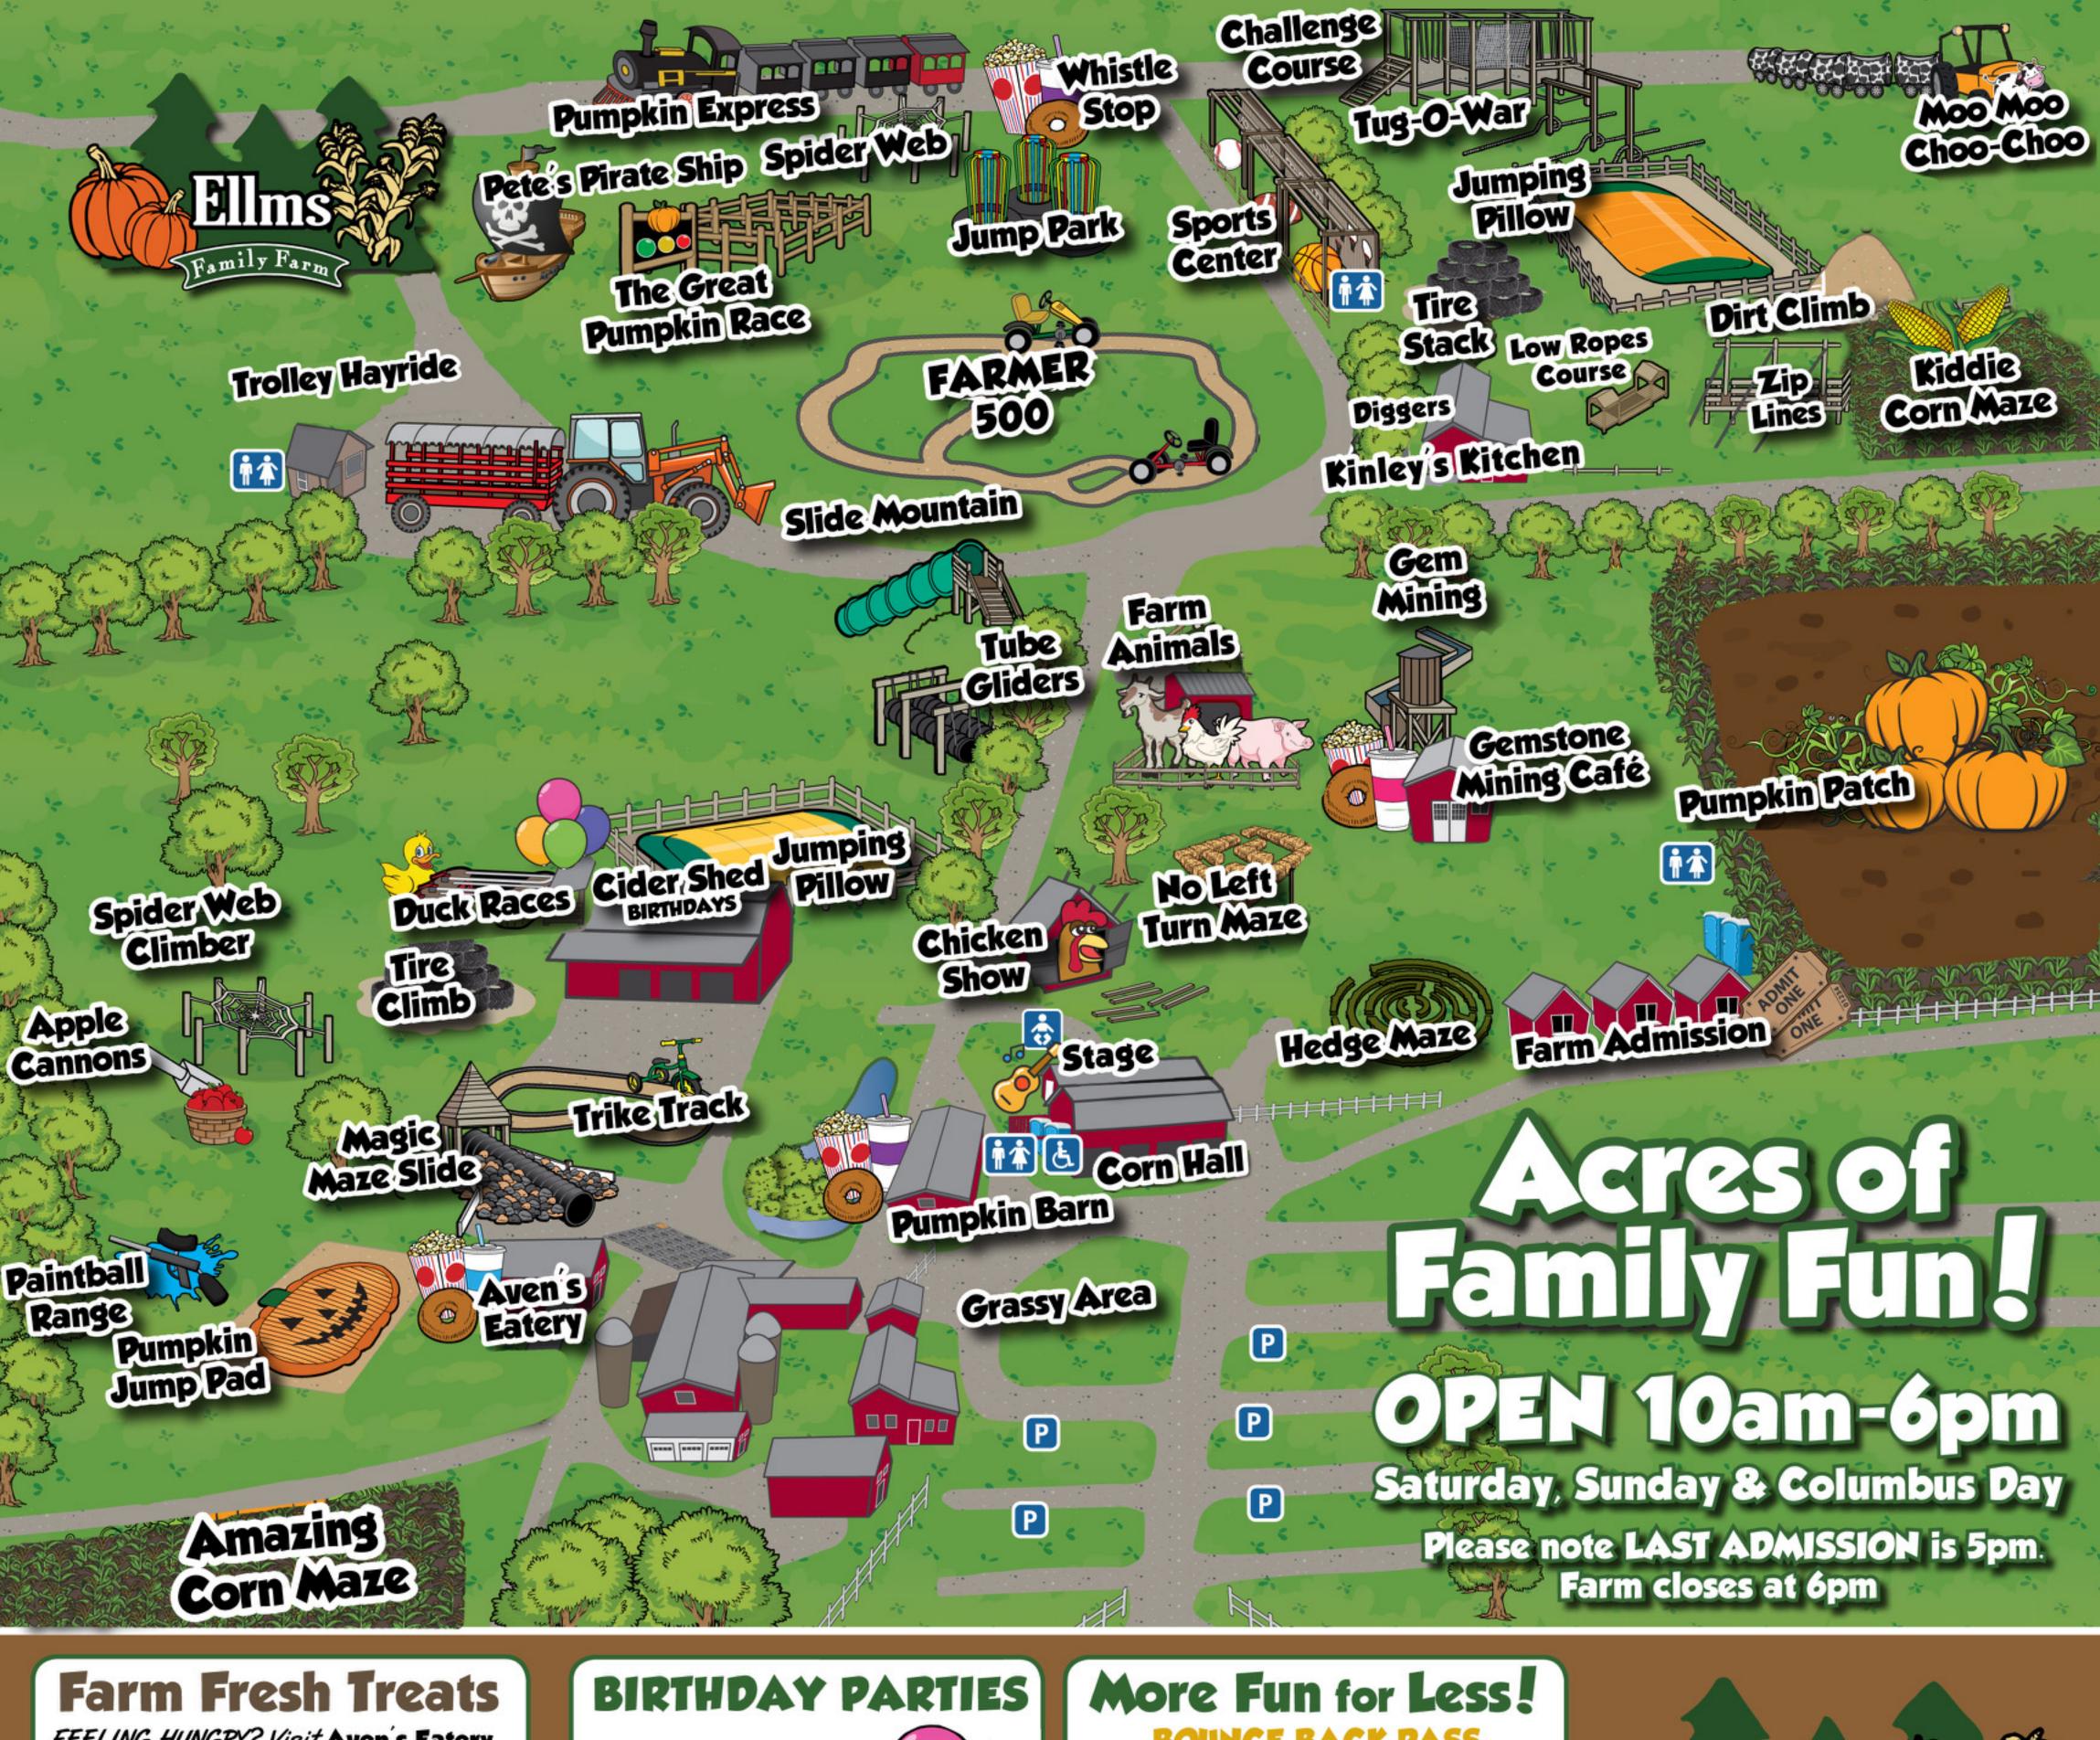

FEELING HUNGRY? Visit Aven's Eatery, Kinley's Kitchen, Whistle Stop or the Gemstone Mining Café for Kettle Corn, Fresh Fudge, Lemonade, Apple Cider

Donuts & MMMmore ... all made here on the farm.